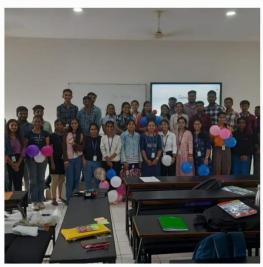

on)
- Demonstration of the online IP filing portal and common pitfalls to avoid

This workshop provided a comprehensive roadmap for individuals to convert their innovative ideas into patents.

#### **Interactive Session with Students**

The session was hands-on training where students were asked to form groups. The students were given few raw materials and were asked to come out of unique designs. The designs generated were analysed group wise and valuable insights and guidance was given team wise. Students were encouraged to clarify their doubts, and madam shared lot of use cases which helped students to dive deep into the concepts.

#### NO. OF PARTICIPANTS: 54

#### **GUEST DETAILS:**

Dr. V Agalya

Professor and Associate Head – R&D

NHCE, Bangalore.

#### PHOTOGRAPHS OF THE EVENT:









#### FEEDBACK:



AUTONOMOUS COLLEGE Permanently Affiliated to VTU. Approved by AICTE & UGC Accredited by NAAC with 'A' Grade

# New Horizon Centre for Innovation, Incubation and Entrepreneurship (NHCIIE)/

#### Institution's Innovation Council (IIC-7.0)

#### PARTICIPANT FEEDBACK FORM

| esi  | gnation: Faculty/St                                        | udent 1               | Department: | _MCA     |      |  |  |
|------|------------------------------------------------------------|-----------------------|-------------|----------|------|--|--|
| leas | se rate the followin                                       | g parameters as under | :           |          |      |  |  |
|      | The effectiveness of the speaker                           |                       |             |