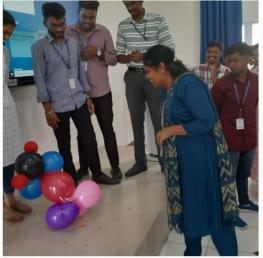

#### **Interactive Session with Students**

The session was hands-on training where students were asked to form groups. The students were given few raw materials and were asked to come out of unique designs. The designs generated were analysed group wise and valuable insights and guidance was given team wise. Students were encouraged to clarify their doubts, and madam shared lot of use cases which helped students to dive deep into the concepts.

#### PHOTOGRAPHS OF THE EVENT: