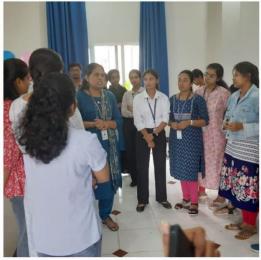

#### **Interactive Session with Students**

The session was hands-on training where students were asked to form groups. The students were given few raw materials and were asked to come out of unique designs. The designs generated were analysed group wise and valuable insights and guidance was given team wise. Students were encouraged to clarify their doubts, and madam shared lot of use cases which helped students to dive deep into the concepts.

#### PHOTOGRAPHS OF THE EVENT: