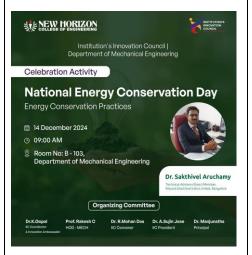

# Institution's Innovation Council (IIC 7.0)

AY 2024 -25 Quarter II (December 2024 - February 2025)

Thrust Area: Idea/Innovation Validation and Concept Development

Activity Title: National Energy Conservation Day Celebration

Date: 14/12/2024 @ 9AM

Venue: Department of Mechanical Engineering- B - 103