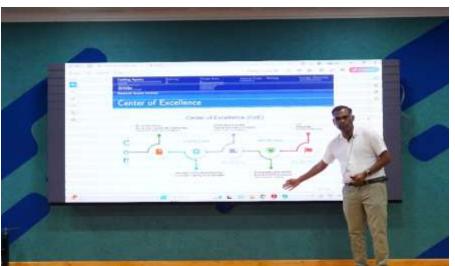

## Department of Research and Development

Seminar on Research Schemes in India and Thrust area for Funding for all Science and Engineering Departments on 12.02.2025