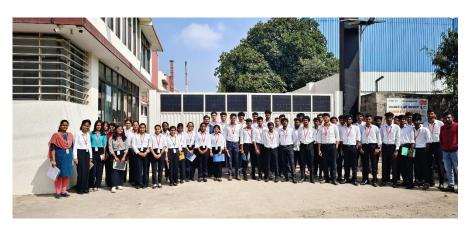

The details of the resource person and schedule are given below:

| S. No | Details of the Resource Person                                                                                                                                                                                | Title of the Presentation                                                                                                                                 | Date & Time                                                             |
|-------|---------------------------------------------------------------------------------------------------------------------------------------------------------------------------------------------------------------|-----------------------------------------------------------------------------------------------------------------------------------------------------------|-------------------------------------------------------------------------|
| 1     | Dr. Vishal Anand A G Chair IEEE IES Bangalore Section Chapter Director of Engineering, Bloom Energy (I) Pvt Ltd, Bengaluru                                                                                    | Session 1: Inauguration and Research Challenges in Advanced Power Converters for Industrial Electronics Applications                                      | 11.11.2024 Monday<br>(10:00 AM to 12:00 PM)<br>Duration: 120 Minutes    |
| 2     | Dr. Shefali Jagwani Vice Chair IEEE IES Bangalore Section Chapter Department of EEE, Nitte Meenakshi Institute of Technology, P.B.No.6429. Yelahanka, Bangalore 560064, Karnataka, India                      | Session 2: Overview of Industrial Electronics                                                                                                             | 11.11.2024 Monday<br>(02:00 PM to 04:00 PM)<br>Duration: 120 Minutes    |
| 3     | Dr. Sujitha S  Professor, Department of EEE, New Horizon College of Engineering, Bengaluru 560103, Karnataka, India                                                                                           | Session 3: Practical aspects of load test on lithium-ion battery for EV                                                                                   | 12.11.2024 Tuesday<br>(10:00 AM to 12:00 PM)<br>Duration: 120 Minutes   |
| 4     | Dr. Sakthivel Aruchamy Professor & HoD, Department of EEE, New Horizon College of Engineering, Bengaluru 560103, Karnataka, India                                                                             | Session 4: Harmonics<br>medication strategies in<br>Industrial Electronics<br>Applications                                                                | 12.11.2024 Tuesday<br>(02:00 PM to 04:00 PM)<br>Duration: 120 Minutes   |
| 5     | <b>Dr. Selvaraj Kesavan</b> Advisor Solution Architect DXC Technology Bengaluru 560100, Karnataka, India                                                                                                      | Session 5: Role of Data<br>Mining and Artificial<br>Intelligence in Electrical<br>Engineering                                                             | 13.11.2024 Wednesday<br>(10:00 AM to 12:00 PM)<br>Duration: 120 Minutes |
| 6     | Dr. Sujitha S  Professor, Department of EEE, New Horizon College of Engineering, Bengaluru 560103, Karnataka, India                                                                                           | Session 6: Electric Vehicle design details of BMS                                                                                                         | 13.11.2024 Wednesday<br>(02:00 PM to 04:00 PM)<br>Duration: 120 Minutes |
| 7     | Dr. Agalya V Professor & Associate Head R&D, Department of R&D, New Horizon College of Engineering, Bengaluru 560103, Karnataka, India                                                                        | Session 7: Advancement in<br>Generative AI for enhanced<br>efficiency in power converters                                                                 | 14.11.2024 Thursday<br>(10:00 AM to 12:00 PM)<br>Duration: 120 Minutes  |
| 8     | Dr. Vinoth Kumar K  Execom Member - IEEE IES Bangalore Section Chapter, Professor & Associate Head R&D, Department of EEE, New Horizon College of Engineering, Bengaluru 560103, Karnataka, India             | Session 8: Artificial Intelligence-Based Energy Management and Real-Time Optimization in Electric and Hybrid Electric Vehicles                            | 14.11.2024 Thursday<br>(02:00 PM to 04:00 PM)<br>Duration: 120 Minutes  |
| 9     | Dr. Shefali Jagwani Vice Chair IEEE IES Bangalore Section Chapter Associate Professor, Department of EEE, Nitte Meenakshi Institute of Technology, P.B.No.6429. Yelahanka, Bangalore 560064, Karnataka, India | Session 9: Advanced Power<br>Converters Topology for<br>Electric Drives Applications                                                                      | 15.11.2024 Friday<br>(09:00 AM to 11:00 AM)<br>Duration: 120 Minutes    |
| 10    | Dr. Gunapriya B Associate Professor, Department of EEE, New Horizon College of Engineering, Bengaluru 560103, Karnataka, India                                                                                | Session 10: An Improved Deep<br>Learning-Based Technique for<br>Driver Detection and Driver<br>Assistance in Electric Vehicles<br>with Better Performance | 15.11.2024 Friday<br>(11:15 PM to 12:30 PM)<br>Duration: 75 Minutes     |
| 11    | Industrial Visit (Field Visit)                                                                                                                                                                                | Rajamane & Hedge Services<br>Pvt Ltd, Tumkur.                                                                                                             | 15.11.2024 Friday<br>(02:00 PM to 04:00 PM)<br>Duration: 120 Minutes    |