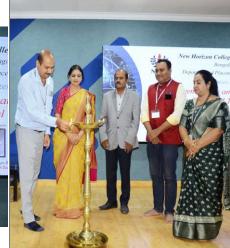

### Photograph 1&2

## Poster sample & Collage Photo

| Reedhack sample                     | Insightful session focused on entrepreneurial strategies for career growth and success, tailored exclusively for faculty members. |  |
|-------------------------------------|-----------------------------------------------------------------------------------------------------------------------------------|--|
| Registration/<br>Attendance         | Attached                                                                                                                          |  |
| Sample Certificate (If Any)         | Nil                                                                                                                               |  |
|                                     | Name of the Resource person: Dhiraj A Rao                                                                                         |  |
|                                     | Designation: Managing Director                                                                                                    |  |
| Resource person profile information | Company Name: AANS Technologies Pvt Ltd, Bangalore Address: Bengaluru, India                                                      |  |
|                                     | Email: Dhiraj.abhimanyu.rao@gmail.com                                                                                             |  |
|                                     | Phone Number: 9886581241                                                                                                          |  |