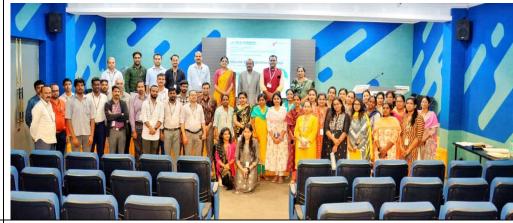

ost their careers and personal success. The session emphasized the significance of smart work and critical thinking in navigating challenges and seizing opportunities. Attendees learned practical approaches to enhancing their professional growth, such as leveraging their unique skills to create impactful solutions and exploring new career paths. By adopting an entrepreneurial mindset, faculty members were better prepared to take on leadership roles and drive innovation within their academic and professional environments. The speaker's engaging approach ensured that the key takeaways were both enjoyable and informative, leaving faculty members motivated to apply these strategies in their career development and success journeys.

### Photograph 1&2





## Poster sample & Collage Photo







| Reedhack sample                     | Insightful session focused on entrepreneurial strategies for career growth and success, tailored exclusively for faculty members. |  |
|-------------------------------------|-----------------------------------------------------------------------------------------------------------------------------------|--|
| Registration/<br>Attendance         | Attached                                                                                                                          |  |
| Sample Certificate (If Any)         | Nil                                                                                                                               |  |
|                                     | Name of the Resource person: Dhiraj A Rao