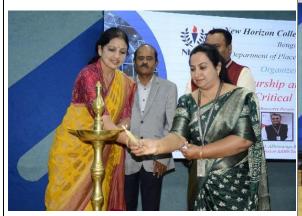

### Photograph 1&2

## Poster sample & Collage Photo

| Reedhack sample                     | Insightful session focused on entrepreneurial strategies for career growth and success, tailored exclusively for faculty members. |  |
|-------------------------------------|-----------------------------------------------------------------------------------------------------------------------------------|--|
| Registration/<br>Attendance         | Attached                                                                                                                          |  |
| Sample Certificate (If Any)         | Nil                                                                                                                               |  |
|                                     | Name of the Resource person: Dhiraj A Rao                                                                                         |  |
|                                     | Designation: Managing Director                                                                                                    |  |
| Resource person profile information | Company Name: AANS Technologies Pvt Ltd, Bangalore Address: Bengaluru, India                                                      |  |
|                                     | Email: Dhiraj.abhimanyu.rao@gmail.com                                                                                             |  |
|                                     | Phone Number: 9886581241                                                                                                          |  |