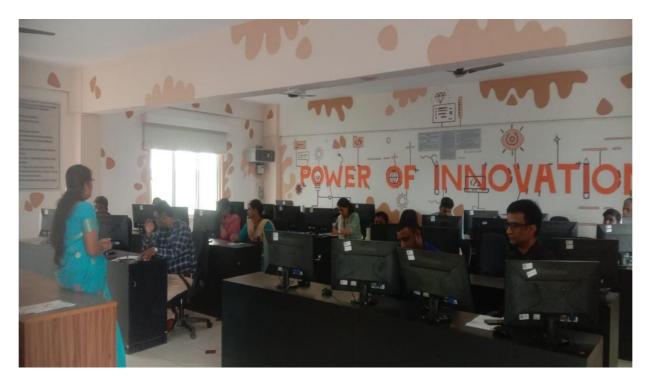

#### **Event Report:**

The department of Research & Development in association with Department of Electrical and Electronics Engineering Department had organized a "**Workshop on IPR in Electrical Engineering** "on 6<sup>th</sup> September 2024 at Simulation Lab 2<sup>ND</sup> Floor sardar vallabhbhai patel B Block. Dr. Agalya. V Professor & Associate Head was the Resource Person and this program mainly focused on Intellectual Property Rights (IPR) and its crucial role in maximizing innovation within scientific research. It aims to equip faculty members and researchers with knowledge about effective IPR strategies to protect and commercialize their innovations.

Dr. Agalya V. delivered an insightful session on patent writing, addressing various subtopics from the patent draft in detail, accompanied by examples.

The topics covered included:

- Understanding the fundamentals of IPR and patents
- Strategies for protecting scientific research through IPR
- Legal aspects and filing procedures for patents
- Opportunities for commercialization and innovation management

The session was attended by 22 participants and was highly informative and beneficial to all attendees