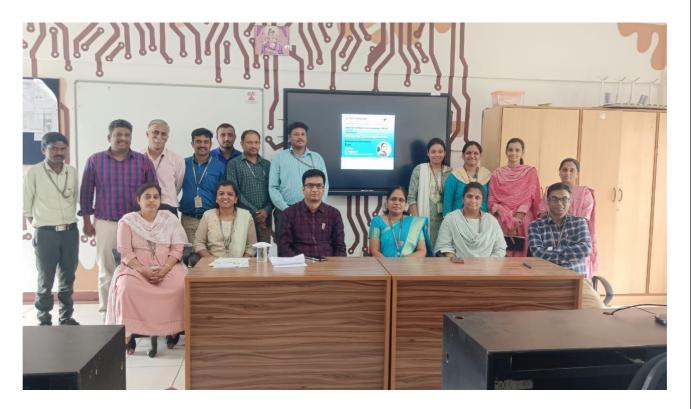

#### **Event Report:**

The department of Research & Development in association with Department of Electrical and Electronics Engineering Department had organized a "**Workshop on IPR in Electrical Engineering** "on 6<sup>th</sup> September 2024 at Simulation Lab 2<sup>ND</sup> Floor sardar vallabhbhai patel B Block. Dr. Agalya. V Professor & Associate Head was the Resource Person and this program mainly focused on Intellectual Property Rights (IPR) and its crucial role in maximizing innovation within scientific research. It aims to equip faculty members and researchers with knowledge about effective IPR strategies to protect and commercialize their innovations.

Dr. Agalya V. delivered an insightful session on patent writing, addressing various subtopics from the patent draft in detail, accompanied by examples.

The topics covered included:

- Understanding the fundamentals of IPR and patents
- Strategies for protecting scientific research through IPR
- Legal aspects and filing procedures for patents
- Opportunities for commercialization and innovation management