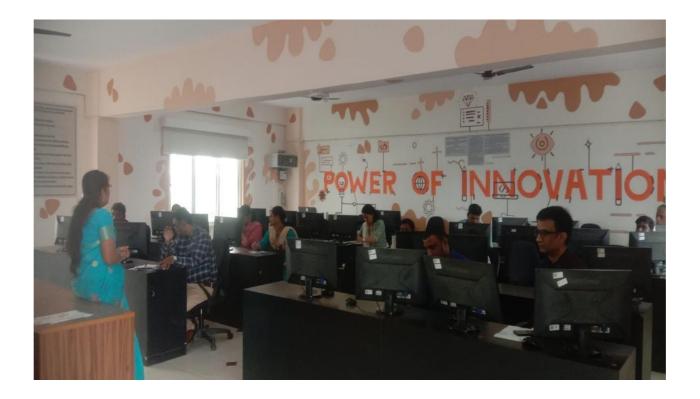

#### **Event Report:**

The department of Research & Development in association with Department of Electrical and Electronics Engineering Department had organized a "**Workshop on IPR in Electrical Engineering** "on 6<sup>th</sup> September 2024 at Simulation Lab 2<sup>ND</sup> Floor sardar vallabhbhai patel B Block. Dr. Agalya. V Professor & Associate Head was the Resource Person and this program mainly focused on Intellectual Property Rights (IPR) and its crucial role in maximizing innovation within scientific research. It aims to equip faculty members and researchers with knowledge about effective IPR strategies to protect and commercialize their innovations.

The session was attended by 22 participants and was highly informative and beneficial to all attendees