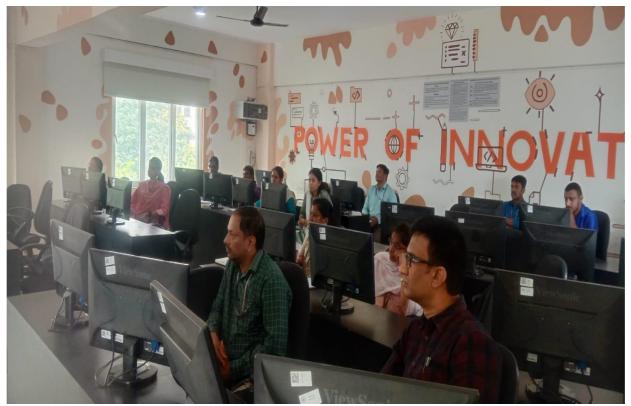

#### **Event Report:**

The department of Research & Development in association with Department of Electrical and Electronics Engineering Department had organized a "**Workshop on IPR in Electrical Engineering** "on 6<sup>th</sup> September 2024 at Simulation Lab 2<sup>ND</sup> Floor sardar vallabhbhai patel B Block. Dr. Agalya. V Professor & Associate Head was the Resource Person and this program mainly focused on Intellectual Property Rights (IPR) and its crucial role in maximizing innovation within scientific research. It aims to equip faculty members and researchers with knowledge about effective IPR strategies to protect and commercialize their innovations.

Dr. Agalya V. delivered an insightful session on patent writing, addressing various subtopics from the patent draft in detail, accompanied by examples.

The topics covered included:

- Understanding the fundamentals of IPR and patents
- Strategies for protecting scientific research through IPR
- Legal aspects and filing procedures for patents
- Opportunities for commercialization and innovation management

The session was attended by 22 participants and was highly informative and beneficial to all attendees