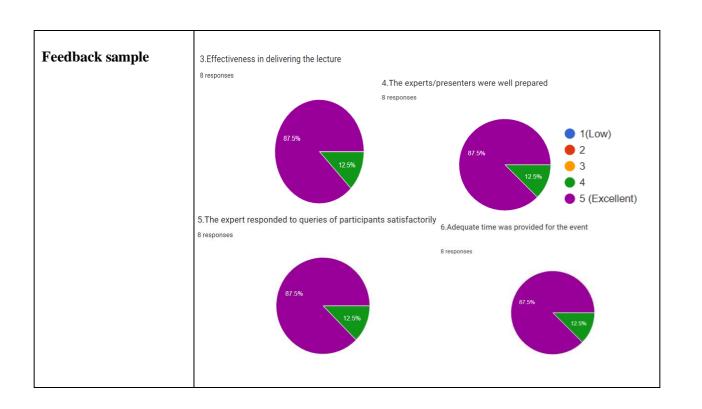

The session was attended by 22 participants and was highly informative and beneficial to all attendees