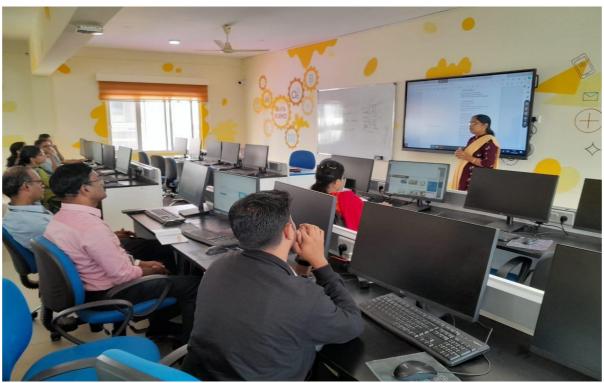

#### **Event Report:**

The department of Research & Development in association with Department of Artificial Intelligence" has conducted "Workshop on Unlock IP Potential in Artificial Intelligence" on 13<sup>th</sup> September 2024 at Data Science Lab 1 NHCE. Dr. Agalya. V Professor &Associate Head was the Resource Person and this program mainly focused on Intellectual Property Rights (IPR) and its crucial role in maximizing innovation within scientific research. It aimed to equip faculty members and researchers with knowledge about effective IPR strategies to protect and commercialize their innovations.

Dr. Agalya V. delivered an insightful session on patent writing, addressing various subtopics from the patent draft in detail, accompanied by examples.

The topics covered included:

- Understanding the fundamentals of IPR and patents
- Strategies for protecting scientific research through IPR
- Legal aspects and filing procedures for patents
- Opportunities for commercialization and innovation management

The session was attended by 11 participants and was highly informative and beneficial to all attendees.