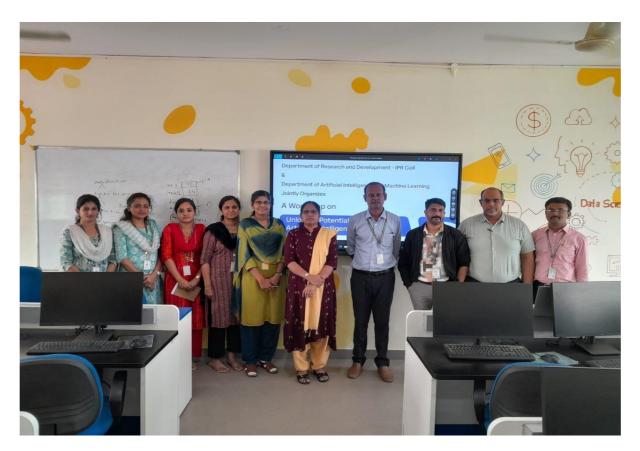

#### **Event Report:**

The department of Research & Development in association with Department of Artificial Intelligence" has conducted "Workshop on Unlock IP Potential in Artificial Intelligence" on 13<sup>th</sup> September 2024 at Data Science Lab 1 NHCE. Dr. Agalya. V Professor &Associate Head was the Resource Person and this program mainly focused on Intellectual Property Rights (IPR) and its crucial role in maximizing innovation within scientific research. It aimed to equip faculty members and researchers with knowledge about effective IPR strategies to protect and commercialize their innovations.

Dr. Agalya V. delivered an insightful session on patent writing, addressing various subtopics from the patent draft in detail, accompanied by examples.

The topics covered included:

- Understanding the fundamentals of IPR and patents
- Strategies for protecting scientific research through IPR
- Legal aspects and filing procedures for patents
- Opportunities for commercialization and innovation management

The session was attended by 11 participants and was highly informative and beneficial to all attendees.