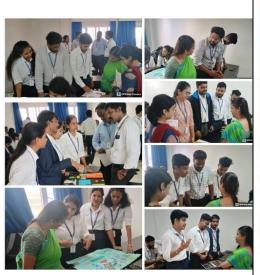

students platform to exhibit business idea through a visual format, highlighting key elements like the value proposition, target market, revenue model, and competitive advantage, effectively communicating the startup's potential and strategic direction to stakeholders and investors. Students were evaluated on 3 main criteria that is creativity, design and content. Business Model Presentation and Valedictory was organized on 8th Aug 2024 Student have explained key components of their startups which includes value proposition, customer segments, revenue streams, and resources, providing a strategic overview for effective planning and execution. The session concluded with Valedictory where the best startup poster and the best Business canvas was identified and rewards.

#### Photograph 1&2





#### Poster sample& **Collage Photo**





| Resource person profile | Name of the Resource person- Dr. Revathi / Dr. Sanjeev Sharma /Dr. Sujin |
|-------------------------|--------------------------------------------------------------------------|
| information             | Jose / Dr. Agalya V / Dr. Rose Kavitha / Dr. Krishna Kumar / Dr. Piyush  |
|                         | Kumar Soni                                                               |
|                         | Designation- Dean R&D/ Dean QSDC-NHCIIE/ IIC Convener / Head IPR         |
|                         | Cell / Hod MBA / Associate Professor -MBA / Head NHCIIE                  |
|                         |                                                                          |
|                         | Inst