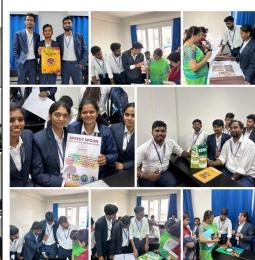

#### Poster sample& **Collage Photo**

| Resource person profile | Name of the Resource person- Dr. Revathi / Dr. Sanjeev Sharma /Dr. Sujin |
|-------------------------|--------------------------------------------------------------------------|
| information             | Jose / Dr. Agalya V / Dr. Rose Kavitha / Dr. Krishna Kumar / Dr. Piyush  |
|                         | Kumar Soni                                                               |
|                         | Designation- Dean R&D/ Dean QSDC-NHCIIE/ IIC Convener / Head IPR         |
|                         | Cell / Hod MBA / Associate Professor -MBA / Head NHCIIE                  |
|                         |                                                                          |
|                         | Institution - NHCE                                                       |