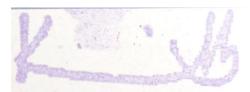

#### Poster sample& **Collage Photo**

| Resource person profile | Name of the Resource person- Dr. Revathi / Dr. Sanjeev Sharma /Dr. Sujin |
|-------------------------|--------------------------------------------------------------------------|
| information             | Jose / Dr. Agalya V / Dr. Rose Kavitha / Dr. Krishna Kumar / Dr. Piyush  |
|                         | Kumar Soni                                                               |
|                         | Designation- Dean R&D/ Dean QSDC-NHCIIE/ IIC Convener / Head IPR         |
|                         | Cell / Hod MBA / Associate Professor -MBA / Head NHCIIE                  |
|                         |                                                                          |
|                         | Institution - NHCE                                                       |