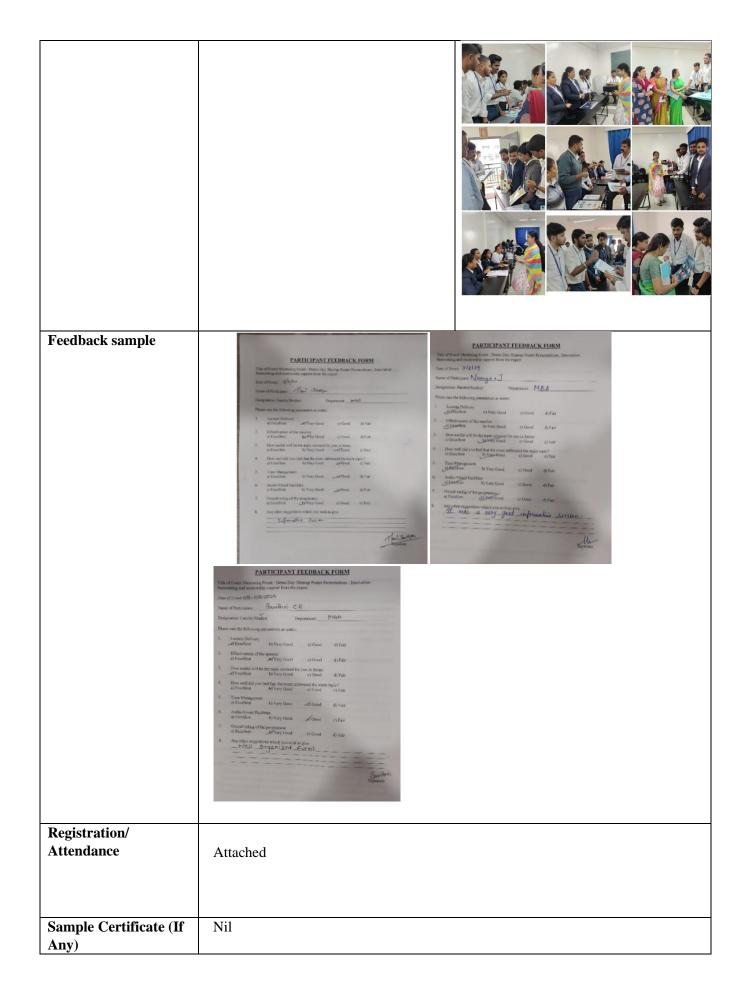

#### Photograph 1&2

A mentoring session on 6<sup>th</sup> of Aug marked the beginning of the event A mentoring session is organized from 9:00 am Onwards offers guidance, support, and expert advice to help startups to understand various phases in venture creation maintaining a balance to achieve personal or professional goals. START-UP POSTER PRESENTATION was organized on 7th Aug 2024 providing students platform to exhibit business idea through a visual format, highlighting key elements like the value proposition, target market, revenue model, and competitive advantage, effectively communicating the startup's potential and strategic direction to stakeholders and investors. Students were evaluated on 3 main criteria that is creativity, design and content. Business Model Presentation and Valedictory was organized on 8th Aug 2024 Student have explained key components of their startups which includes value proposition, customer segments, revenue streams, and resources, providing a strategic overview for effective planning and execution. The session concluded with Valedictory where the best startup poster and the best Business canvas was identified and rewards.