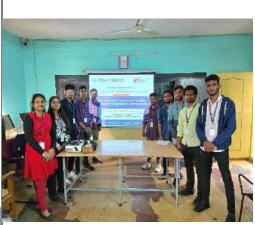

## Photograph 1&2

Dr. Gunapriya, an Innovation Ambassador, along with Mr. G.S. Siddalingeswaraswamy and the listed students below, participated in the event. They shared valuable insights on innovation, entrepreneurship, and career guidance for students.