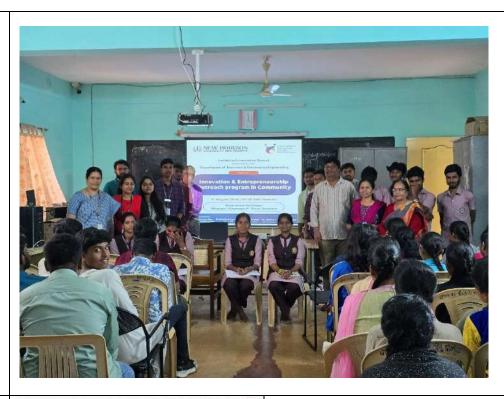

## Photograph 1&2

Date:

As part of the Institution's Innovation Council (IIC) at New Horizon college of Engineering, Bangalore and in alignment with their Bachelor's Degree program, have organized an Innovation & Entrepreneurship Outreach Program in our Institution, Government PU College, Vijaya Nagar 2nd Stage, Bangalore on 31st August 2024.

Dr. Gunapriya, an Innovation Ambassador, along with Mr. G.S. Siddalingeswaraswamy and the listed students below, participated in the event. They shared valuable insights on innovation, entrepreneurship, and career guidance for students.