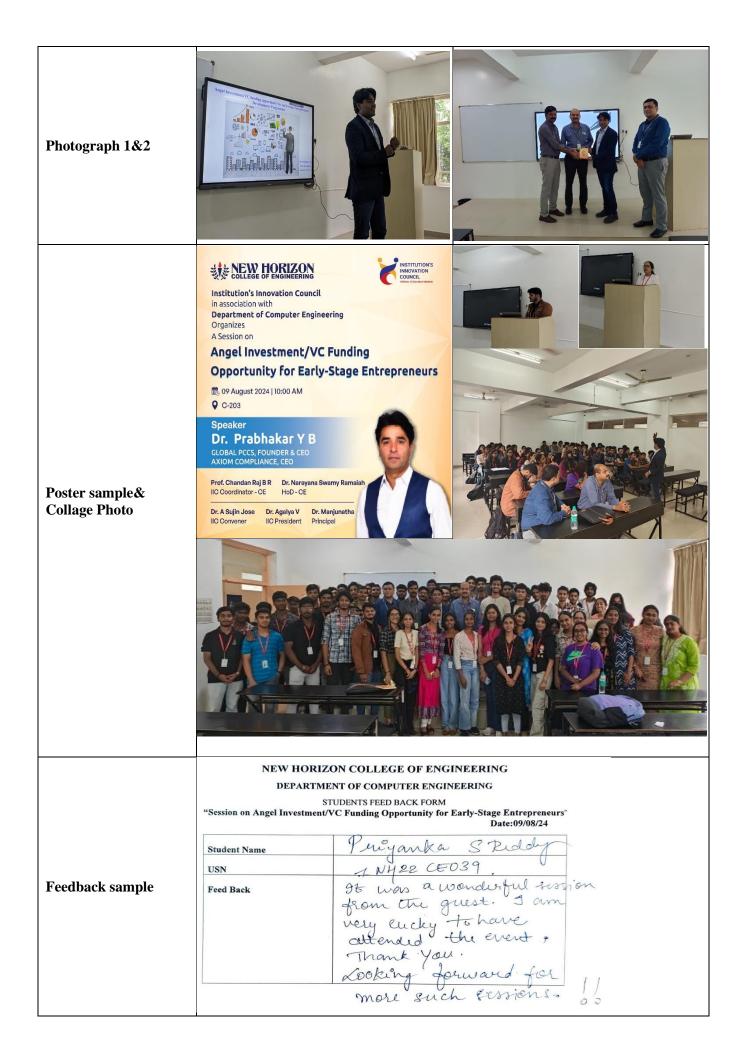

# **IIC Activity Report**

| Quarter No                                                         | IIC 6.0 – Quarter 4                                                                                                                                                                                                                                                                                                                                        |                    |  |
|--------------------------------------------------------------------|------------------------------------------------------------------------------------------------------------------------------------------------------------------------------------------------------------------------------------------------------------------------------------------------------------------------------------------------------------|--------------------|--|
| Thrust Area                                                        | Inspiration, Motivation and Ideation                                                                                                                                                                                                                                                                                                                       |                    |  |
| Mandatory/Elective                                                 | Mandatory                                                                                                                                                                                                                                                                                                                                                  |                    |  |
| Social Media Link<br>(Linked<br>in/Facebook/Instagram/<br>Twitter) | https://twitter.com/NHCEOfficial/status/1821841053525172327                                                                                                                                                                                                                                                                                                |                    |  |
| Video Link (Minimum<br>Five Minutes Video)                         | https://youtu.be/BnfwJHw4mzo                                                                                                                                                                                                                                                                                                                               |                    |  |
| Program Driven by                                                  | NHCE IIC in association with COMPUTER ENGINEERING                                                                                                                                                                                                                                                                                                          |                    |  |
| Type of Activity                                                   | IIC activity                                                                                                                                                                                                                                                                                                                                               |                    |  |
| Activity Name                                                      | Session on Angel Investment/VC funding. Opportunity for early-stage Entrepreneurs.                                                                                                                                                                                                                                                                         |                    |  |
| Program Type                                                       | Level 2 - Seminar                                                                                                                                                                                                                                                                                                                                          |                    |  |
| Program Theme                                                      | Entrepreneurship & Startup                                                                                                                                                                                                                                                                                                                                 |                    |  |
| <b>Mode of Conduct</b>                                             | Offline                                                                                                                                                                                                                                                                                                                                                    |                    |  |
| Time                                                               | From: 10:00AM                                                                                                                                                                                                                                                                                                                                              | To: 4:00 PM        |  |
| Dates                                                              | Starting: 09/08/2024                                                                                                                                                                                                                                                                                                                                       | Ending: 09/08/2024 |  |
| Number of student<br>Participants (Min: 20)                        | 65                                                                                                                                                                                                                                                                                                                                                         |                    |  |
| Number of Faculty<br>Participants (As Many)                        | 4                                                                                                                                                                                                                                                                                                                                                          |                    |  |
| Number of External<br>Participants                                 | NIL                                                                                                                                                                                                                                                                                                                                                        |                    |  |
| Expenditure Amount, If any                                         | NIL                                                                                                                                                                                                                                                                                                                                                        |                    |  |
| Remarks                                                            | Nil                                                                                                                                                                                                                                                                                                                                                        |                    |  |
| Objective (100 words)                                              | The session on Angel Investment was organized to give the insight towards funding opportunities for entrepreneurs. Target audience was given the opportunity to think about the multiple opportunities available in and around them. The session gave the student knowledge about funding their startups and how to put forward their ideas for a startup. |                    |  |
| learning/skill/knowledg<br>e obtained                              | The students were exposed to multiple opportunities to get the funding and also given the guidelines on how to pitch for funding a startup with the solution to the problem.  Got exposure on how to fund their start up and how to apply for grant from the government also.                                                                              |                    |  |

| "Registration/<br>Attendance        | ndance  Ple Certificate (If Nil                                                                                                        |  |
|-------------------------------------|----------------------------------------------------------------------------------------------------------------------------------------|--|
| Sample Certificate (If Any)         |                                                                                                                                        |  |
| Resource person profile information | Name of the Resource person: <b>Dr Prabhakar Y B</b> Designation: <b>ANGEL INVESTOR, ENTREPRENEUR, FOUNDER AND CEO OF GLOBAL PCCS.</b> |  |