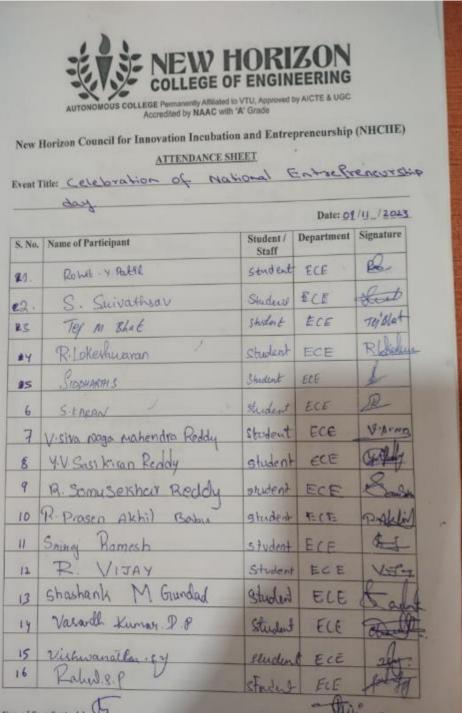

## NEW HORIZON COUNCIL FOR INNOVATION INCUBATION AND ENTREPRENEURSHIP (NHCIIE)

[CIN: U88900KA2023NPL178028]

IIC - Celebration Activity Report

| Quarter No                         | IIC 6.0 - Quarter                                                                                                                                                                                                                                                                                                                                                                                                                                                                                                                                                                                                                                                                                                                                          | 1                                       |                            |  |  |
|------------------------------------|------------------------------------------------------------------------------------------------------------------------------------------------------------------------------------------------------------------------------------------------------------------------------------------------------------------------------------------------------------------------------------------------------------------------------------------------------------------------------------------------------------------------------------------------------------------------------------------------------------------------------------------------------------------------------------------------------------------------------------------------------------|-----------------------------------------|----------------------------|--|--|
| Thrust Area                        | Inspiration, Motivation and Ideation                                                                                                                                                                                                                                                                                                                                                                                                                                                                                                                                                                                                                                                                                                                       |                                         |                            |  |  |
| Mandatory/Elective                 | Mandatory                                                                                                                                                                                                                                                                                                                                                                                                                                                                                                                                                                                                                                                                                                                                                  |                                         |                            |  |  |
| Social Media Link                  | Facebook:                                                                                                                                                                                                                                                                                                                                                                                                                                                                                                                                                                                                                                                                                                                                                  |                                         |                            |  |  |
| (Linked in/ Facebook/              | https://www.facebo                                                                                                                                                                                                                                                                                                                                                                                                                                                                                                                                                                                                                                                                                                                                         | ok.com/NHCE.Innovation                  | on/posts/pfbid02ZJnRKExz9h |  |  |
| Instagram/Twitter)                 | XCUjSKtLoDscsst1                                                                                                                                                                                                                                                                                                                                                                                                                                                                                                                                                                                                                                                                                                                                           | NJDgkyi7QG3RNgMcFo                      | ox6aeNrY5GuNLhF6hA78xql    |  |  |
|                                    |                                                                                                                                                                                                                                                                                                                                                                                                                                                                                                                                                                                                                                                                                                                                                            |                                         |                            |  |  |
| Video Link (Minimum                | -                                                                                                                                                                                                                                                                                                                                                                                                                                                                                                                                                                                                                                                                                                                                                          |                                         |                            |  |  |
| Five Minutes Video)                |                                                                                                                                                                                                                                                                                                                                                                                                                                                                                                                                                                                                                                                                                                                                                            |                                         |                            |  |  |
| Program Driven by                  | Celebration Activity                                                                                                                                                                                                                                                                                                                                                                                                                                                                                                                                                                                                                                                                                                                                       |                                         |                            |  |  |
|                                    | (by NHCIIE and Department of ECE in Association with Institution's                                                                                                                                                                                                                                                                                                                                                                                                                                                                                                                                                                                                                                                                                         |                                         |                            |  |  |
|                                    | Innovation Cell (NHCE-IIC)                                                                                                                                                                                                                                                                                                                                                                                                                                                                                                                                                                                                                                                                                                                                 |                                         |                            |  |  |
| Activity Name                      | 1                                                                                                                                                                                                                                                                                                                                                                                                                                                                                                                                                                                                                                                                                                                                                          | tional Entrepreneurship l               | Day                        |  |  |
| Program Theme                      | Entrepreneurship                                                                                                                                                                                                                                                                                                                                                                                                                                                                                                                                                                                                                                                                                                                                           |                                         |                            |  |  |
| <b>Activity Type</b>               | Level 1 - Expert Talk                                                                                                                                                                                                                                                                                                                                                                                                                                                                                                                                                                                                                                                                                                                                      |                                         |                            |  |  |
| <b>Mode of Conduct</b>             | Offline - Yes                                                                                                                                                                                                                                                                                                                                                                                                                                                                                                                                                                                                                                                                                                                                              | Blended - No                            | Online - No                |  |  |
| Time                               | From: 12:00 PM                                                                                                                                                                                                                                                                                                                                                                                                                                                                                                                                                                                                                                                                                                                                             |                                         | To: 02:00 PM               |  |  |
| Dates                              | Starting: 09-11-20                                                                                                                                                                                                                                                                                                                                                                                                                                                                                                                                                                                                                                                                                                                                         | Starting: 09-11-2023 Ending: 09-11-2023 |                            |  |  |
| Number of Student                  | 41                                                                                                                                                                                                                                                                                                                                                                                                                                                                                                                                                                                                                                                                                                                                                         |                                         |                            |  |  |
| Participants                       |                                                                                                                                                                                                                                                                                                                                                                                                                                                                                                                                                                                                                                                                                                                                                            |                                         |                            |  |  |
| Number of Faculty                  | 02                                                                                                                                                                                                                                                                                                                                                                                                                                                                                                                                                                                                                                                                                                                                                         |                                         |                            |  |  |
| Participants                       |                                                                                                                                                                                                                                                                                                                                                                                                                                                                                                                                                                                                                                                                                                                                                            |                                         |                            |  |  |
| Number of External<br>Participants | NIL                                                                                                                                                                                                                                                                                                                                                                                                                                                                                                                                                                                                                                                                                                                                                        |                                         |                            |  |  |
| Expenditure Amount, if             | NIL                                                                                                                                                                                                                                                                                                                                                                                                                                                                                                                                                                                                                                                                                                                                                        |                                         |                            |  |  |
| any                                | ML                                                                                                                                                                                                                                                                                                                                                                                                                                                                                                                                                                                                                                                                                                                                                         |                                         |                            |  |  |
| Remarks                            | NIL                                                                                                                                                                                                                                                                                                                                                                                                                                                                                                                                                                                                                                                                                                                                                        |                                         |                            |  |  |
| Objective(100 words)               | The objective of celebration of Entrepreneurship Day aims to foster the spirit of innovation, risk-taking, and economic empowerment. It recognizes the vital role entrepreneurs play in driving economic growth, creating jobs, and solving societal challenges. The objective is to inspire individuals to pursue their entrepreneurial aspirations, showcasing the transformative power of ideas and initiative. By highlighting success stories and promoting entrepreneurial education, the day encourages a culture of creativity and resilience. Ultimately, Entrepreneurship Day seeks to cultivate an environment where aspiring entrepreneurs can thrive, contributing to the development of sustainable businesses and a dynamic global economy. |                                         |                            |  |  |