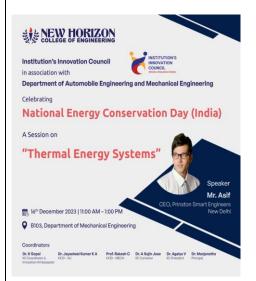

# In Association with Department of Automobile Engineering and Mechanical Engineering

Celebrating National Energy Conservation Day (India)
A Session on
"Thermal Energy systems"

16<sup>TH</sup> DECEMBER 2023