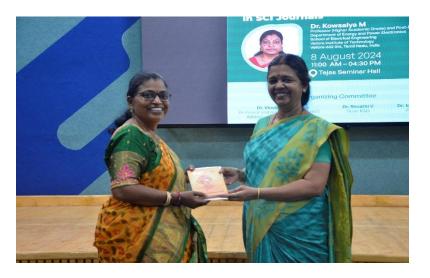

#### Dr. Kowsalya M

Professor (Higher Ácademic Grade) and Post-Doc (South Korea)
Department of Energy and Power Electronics
School of Electrical Engineering
Vellore Institute of Technology
Vellore-632 014, Tamil Nadu, India

8 August 2024
11:00 AM - 04:30 PM
Tejas Seminar Hall