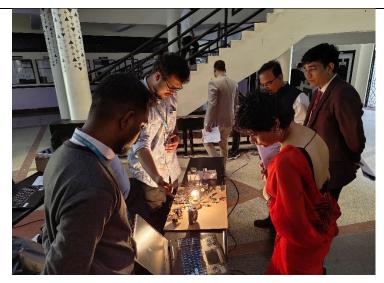

## Photograph 1&2

### Poster sample & CollagePhoto

# **Exhibition of Innovative Prototypes**

- 20 to 21 Feb 2024
- 9:00 AM to 6:00 PM
- Ground Floor, Netaji Subhash Chandra Bose Block, NHCE

Guest for the Event

Ms. Supriya Panchangam Bengaluru