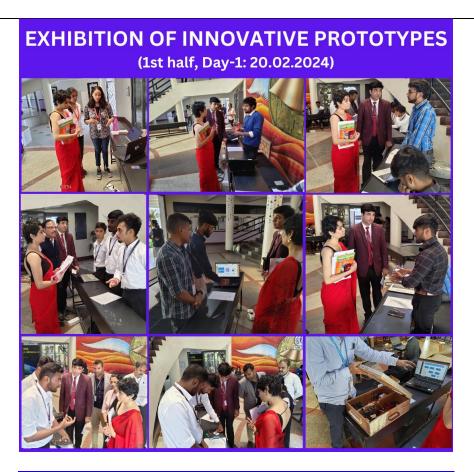

|                        |                                                                         |         |                |  |  |  |  |  |  |

## Photograph 1&2















### Poster sample & CollagePhoto





# **Exhibition of Innovative Prototypes**

- 20 to 21 Feb 2024
- 9:00 AM to 6:00 PM
- Ground Floor, Netaji Subhash Chandra Bose Block, NHCE

Guest for the Event

Ms. Supriya Panchangam Bengaluru

### Organizer

New Horizon Council for Innovation Incubation and Entrepreneurship (NHCIIE) CIN: U88900KA2023NPL178028

**Dr. Sanjeev Sharma** Dean-QA&IIE **Dr. Manjunatha** Principal, NHCE

www.newhorizonindia.edu







| Feedback sample |                                                                                                                                 |                                                                                           |                                                            |                                                                      |                                                                           |                                           |                                 |                                 |