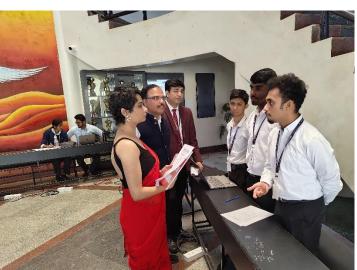

## Photograph 1&2

### Poster sample & CollagePhoto

# **Exhibition of Innovative Prototypes**

- 20 to 21 Feb 2024
- 9:00 AM to 6:00 PM
- Ground Floor, Netaji Subhash Chandra Bose Block, NHCE

Guest for the Event

Ms. Supriya Panchangam Bengaluru