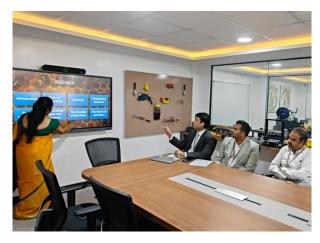

|                        |                                                                         |         |                |  |  |  |  |  |  |

## Photograph 1&2















### Poster sample & CollagePhoto





# **Exhibition of Innovative Prototypes**

- 20 to 21 Feb 2024
- 9:00 AM to 6:00 PM
- Ground Floor, Netaji Subhash Chandra Bose Block, NHCE

Guest for the Event

Ms. Supriya Panchangam Bengaluru

### Organizer

New Horizon Council for Innovation Incubation and Entrepreneurship (NHCIIE) CIN: U88900KA2023NPL178028

**Dr. Sanjeev Sharma** Dean-QA&IIE **Dr. Manjunatha** Principal, NHCE

www.newhorizonindia.edu







| Feedback sample |                                                                                                                                 |                                                                                           |                                                            |