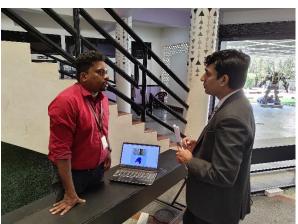

|                        |                                                                         |         |                |  |  |  |  |  |  |

## Photograph 1&2















### Poster sample & CollagePhoto





# **Exhibition of Innovative Prototypes**

- 20 to 21 Feb 2024
- 9:00 AM to 6:00 PM
- Ground Floor, Netaji Subhash Chandra Bose Block, NHCE

Guest for the Event

Ms. Supriya Panchangam Bengaluru

### Organizer

New Horizon Council for Innovation Incubation and Entrepreneurship (NHCIIE) CIN: U88900KA2023NPL178028

**Dr. Sanjeev Sharma** Dean-QA&IIE **Dr. Manjunatha** Principal, NHCE

www.newhorizonindia.edu







| Feedback sample |                                                                                                                                 |                                                                                           |                                                            |